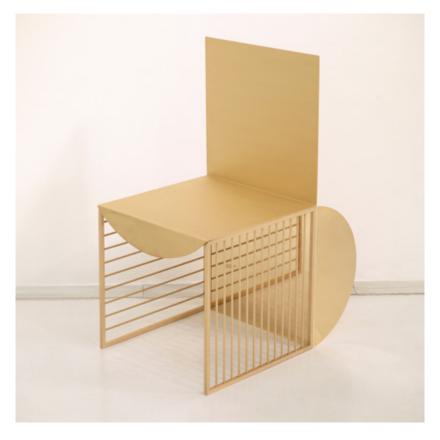

## **VALENTINA**

CHAIR

cod. CH\_VALENTINA

Valentina is an elegant and refined seat, whose neat and precise lines are sustained by our high-quality materials. This chair, that can also serve as an anatomical and tasteful coffee table, is made mainly of brass, and is also available in alternative materials, according to the specific needs of each customer or project. Its dimensions of 45 x 63 x 90 cm make it ideal for any environment, while its weight of 50 kg makes for a solid addition to the interior design.