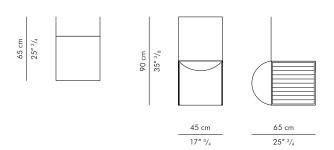

\*Materail option are customizable upon request.

| Dimension | 45 x 65 x 90 cm                         | 17" 3/4 x 25" 3/4 x 35" 3/8 inch |
|-----------|-----------------------------------------|----------------------------------|
| Weight    | 50 kg                                   | 110 lb                           |
| Structure | Painted Metal Finishes   Brass Finishes |                                  |