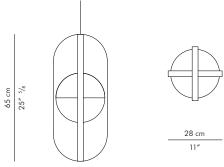

## LAVINIA CHANDELIER

CL\_LAVINIA

Lavinia is a peculiar Chandelier, whose meticulous shapes embrace the light in a casing of high-quality brass, or painted metal. As always, this irreplaceable piece of our collection is available in multiple versions, so that it may adapt to the interior design of any room, be it for public or private use. Lavinia, which measures 28 x 65 cm can be made with glass, stone or metal, upon request. Naturally, it is possible to customize this chandelier with natural stone, terrazzo, or eco-marble.

\*Materail option are customizable upon request.

| Dimension | Ø 28 X 65 cm            | Ø 11 x 25 5/8 inch                 |  |
|-----------|-------------------------|------------------------------------|--|
|           | Marble 10 kg            | Marble 22.04 lb                    |  |
| Weight    | Metal 8.12 kg           | Metal 17.9 lb                      |  |
|           | Glass 6.426 kg          | Glass 14.16 lb                     |  |
| Structure | Metal Finishes          | Metal Finishes                     |  |
| Stone     | Natural Stone, Terrazzo | Natural Stone, Terrazzo, Ecomarble |  |
|           |                         |                                    |  |