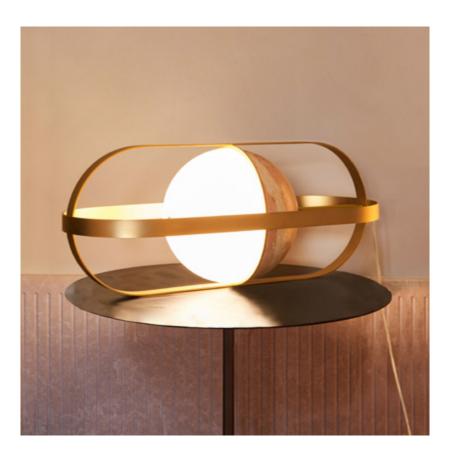

## LAVINIA CHANDELIER

CL\_LAVINIA

Lavinia is a peculiar Chandelier, whose meticulous shapes embrace the light in a casing of high-quality brass, or painted metal. As always, this irreplaceable piece of our collection is available in multiple versions, so that it may adapt to the interior design of any room, be it for public or private use. Lavinia, which measures 28 x 65 cm can be made with glass, stone or metal, upon request. Naturally, it is possible to customize this chandelier with natural stone, terrazzo, or eco-marble.