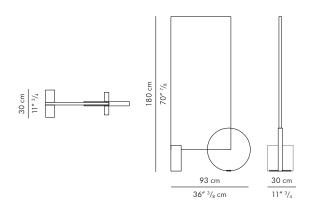

 ${}^*{\sf Materail}\ {\sf option}\ {\sf are}\ {\sf customizable}\ {\sf upon}\ {\sf request}.$ 

| Dimension | 93 x 30 x 180 cm                   | 36 3/8 x 11 3/4 x 70 7/8 inch |
|-----------|------------------------------------|-------------------------------|
| Weight    | 53 kg                              | 116.85 lb                     |
| Structure | Painted Metal, Brass Finishes      |                               |
| Stone     | Natural Stone, Terrazzo, Ecomarble |                               |