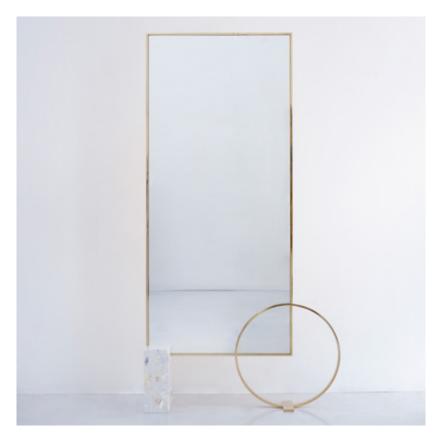

## **BASILISCO**

MIRROR

cod. MI\_BASILISCO

Basilisco is a unique mirror, whose precise lines bring to life meticulous geometric shapes. It is a mirror that intentionally occupies the space in which it's setin, decorating it without clashing with its interior counter parts. Its dimensions are 90 x 30 x 180 cm, and it weighs 53 kg. As for the others, this piece is entirely customizable, available in natural stone, terrazzo and eco-marble (including the respective ranges of colors).