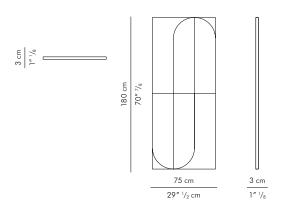

\*Materail option are customizable upon request.

| Dimension | 75 x 3 x 180 cm        | 29 1/2 x 1 1/8 x 70 7/8 inch               |  |
|-----------|------------------------|--------------------------------------------|--|
| Weight    | 52 kg                  | 114.64 lb                                  |  |
| Structure | Brass Finishes         | Brass Finishes                             |  |
| Stone     | Natural Stone, Quartz, | Natural Stone, Quartz, Terrazzo, Ecomarble |  |