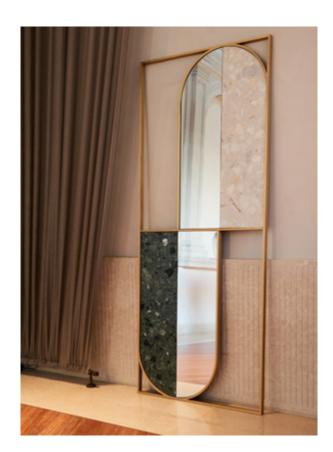

## FLORIO MIRROR

cod. MI\_FLORIO

Florio is a unique mirror, whose noble materials are finely chiseled to get an elegant and polished design. It is an impressive piece, with its 180 cm in height and 75 cm in width, weighing 52 kg, it is capable of giving a strong personality to any room it is put in. Florio can adapt to any need: it is available in natural stone, terrazzo, and eco-marble, and the metal structure finish may be customized as well. The various shades available are the last detail that crowns this design masterpiece, making it adaptable to any environment.