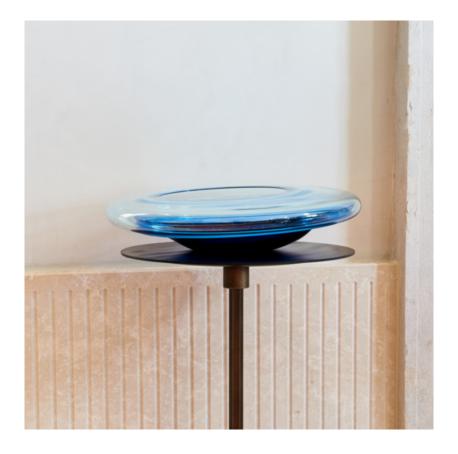

## **BLUEBERRY** SOUFFLÉ COLLECTION

cod. SC\_BLUEBERRY

Blueberry is the perfect companion for any space, be it public of private. Its intense color reminds the spectator of a clear sky or a deep ocean, Bright Navy Blue, capable of hiding unknown mysteries. Crepax chose to progressively darken the blue, up until he sealed the edges with a final swirl made with threads of fire cane. The design of this marvelous vase measures 37 x 6 x 40 cm and it is made to become a strong statement in any environment.

| Dimension | 37 x 6 x 40 cm                           |
|-----------|------------------------------------------|
| Color     | Bright Navy Blue                         |
| Technique | Blown Murano glass and incalmo technique |