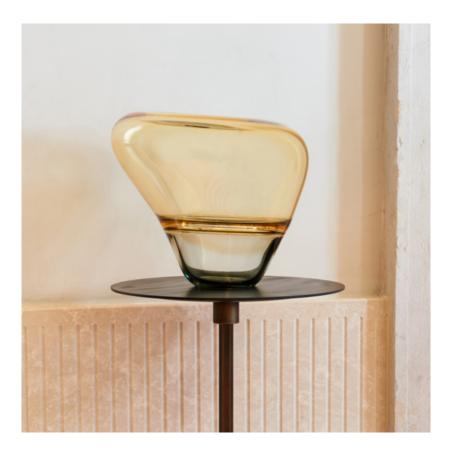

## BIANCOBIANCO

HOME COLLECTION

CINNAMON SOUFFLÉ COLLECTION

cod. SC\_CINNAMON

This glass blown vase is as sweet as the spice it is named after. The solid, tall base holds up a lighter, wider structure that encloses the light to enhance its unique Yellow-Orange and Dark Spring Green shades. This vase, which measures 10 x 26 x 31 cm, has been blown with a light, delicate color that can blend in any room, without going unnoticed. The signature swirly edge of the soufflé collection, created with threads of fire cane, give this piece the final touch, for results that speak for themselves.

| Dimension | 10 x 26 x 31 cm                            |
|-----------|--------------------------------------------|
| Color     | Yellow-Orange and Dark Spring Green shades |
| Technique | Blown Murano glass and incalmo technique   |