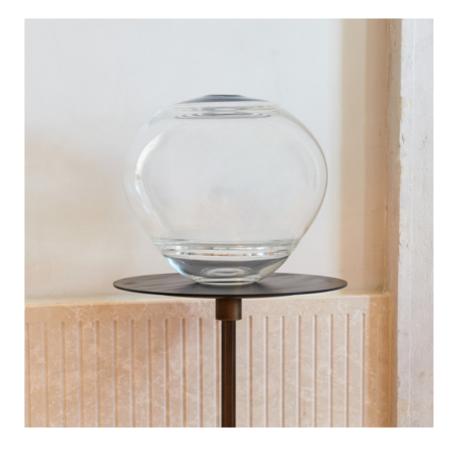

## **CORIANDER** SOUFFLÉ COLLECTION

cod. SC\_CORIANDER

Coriander is a series of vases inspired by the soft light of early mornings. Master Crepax chose to recreate the quiet feeling of that time of the day, right before the dawn, when the sky starts to clear and nature slowly awakens. Coriander is truly a unique series of pieces, that can either work together or stand proudly alone in a room. Thanks to the different dimensions of each one, and the rounded shape, these vases can adapt into any décor. The small opening at the top of each vase takes you back to Prune's design: there is no swirl, but rather a more linear shape.

| Dimension | 12 x 12 x 12 cm   16 x 16 x 16 cm   1 8x 18 x 18 cm   21 x 21 x 21 cm |
|-----------|-----------------------------------------------------------------------|
| Color     | Crystal clear                                                         |
| Technique | Blown Murano glass and incalmo technique                              |