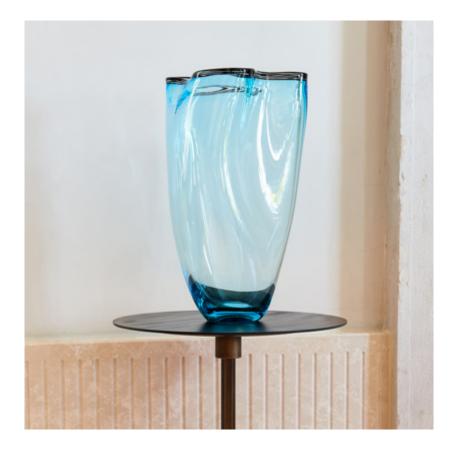

## COTTONCANDY

SOUFFLÉ COLLECTION

cod. SC\_COTTONCANDY

Cotton Candy is a gorgeous vase, capable of bringing you back to the happiest times of your childhood. It's light, fun Baby Blue color was added as the glass was blown, to achieve the most organic look possible. It's elongated shape artistically finishes with the signature Soufflé swirly edge, made with threads of fire cane. Cotton Candy's dimensions, 9 x 37 x 22 cm, make it the perfect addition to a tasteful environment.

| Dimension | 9 x 37 x 22 cm                           |
|-----------|------------------------------------------|
| Color     | Baby Blue                                |
| Technique | Blown Murano glass and incalmo technique |