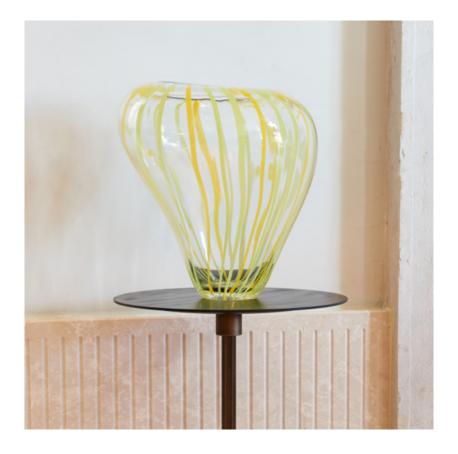

## BIANCOBIANCO

HOME COLLECTION

**CURRY** SOUFFLÉ COLLECTION

cod. SC\_CURRY

Curry's fun, lively color is the ideal addition to a bright room. Made of blown glass, with the threads of fire cane technique, this vase plays with the light, enthralling the eye of the passersby and completely capturing their attention. The signature swirl if the Soufflé collection is simply the cherry on top of a delicate and distinct piece. With its measurements of  $7 \times 35 \times 29$  cm, Curry can delightfully adapt to any room.

| Dimension | 7 x 35 x 29 cm                           |
|-----------|------------------------------------------|
| Color     | Inchworm, Cyber Yellow                   |
| Technique | Blown Murano glass and incalmo technique |