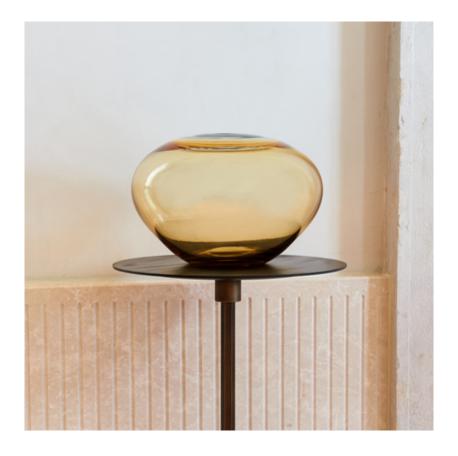

## GINGER SOUFFLÉ COLLECTION

cod. SC\_GINGER

Ginger is Banana's proud sister, the similar nuances and finishing touches make these two pieces the perfect pair. But it's in its unicity that Ginger truly shines: its rounded shape, that ends with the signature swirl of the Soufflé collection, makes it a cozy addition to any interior design. This vase, which measures 8 x 16 x 27 cm, was made with threads of fire cane to achieve an unparalleled elegant look.

| Dimension | 8 x 16 x 27 cm                           |
|-----------|------------------------------------------|
| Color     | Daffodil Yellow                          |
| Technique | Blown Murano glass and incalmo technique |