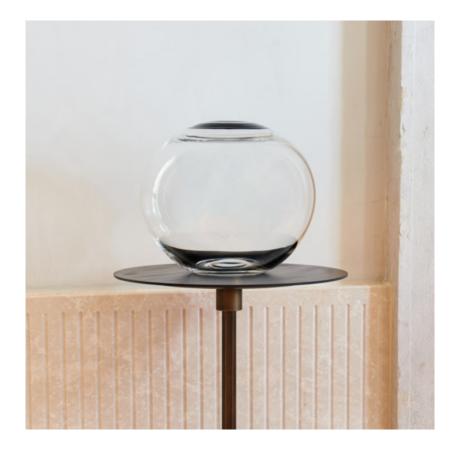

## BIANCOBIANCO

HOME COLLECTION

GRAPE SOUFFLÉ COLLECTION

cod. SC\_GRAPE

This clear vase was created to achieve the most elegant design possible. Grape is a linear piece, made to embrace light and to reflect it all around. Its perfectly spherical shape is disturbed only by the sharp contrast of the black swirly edge typical of the Soufflé collection, blown with threads of fire cane. With its measurements of  $10 \times 21 \times 22$  cm, Grape can be a faithful companion to another piece of design furniture or stand proudly alone in a room.

| Dimension | 10 x 21 x 22 cm                          |
|-----------|------------------------------------------|
| Color     | Crystal clear                            |
| Technique | Blown Murano glass and incalmo technique |