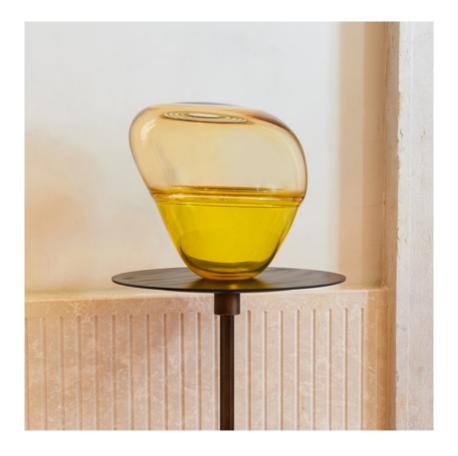

## BIANCOBIANCO

HOME COLLECTION

MANGO SOUFFLÉ COLLECTION

cod. SC\_MANGO

The lightness of blown glass has been masterfully shaped to obtain an extraordinary, unparalleled piece. Mango makes two realities clash and collide to create a new one, where the thickness of the base can not only coexist with the light, clear top, but also work with it in peace. The Honey Yellow and the dark black slowly fade into lighter nuances towards the center, never tiring out the eye of the spectator. Mango, accompanied by the signature Soufflé collection swirl at its opening and measuring 8 x 27 x 24 cm, is a prime example of the ability of its creator doubtlessly a fine addition to a tastefully designed room.

| Dimension | 8 x 27 x 24 cm                           |
|-----------|------------------------------------------|
| Color     | Honey Yellow                             |
| Technique | Blown Murano glass and incalmo technique |