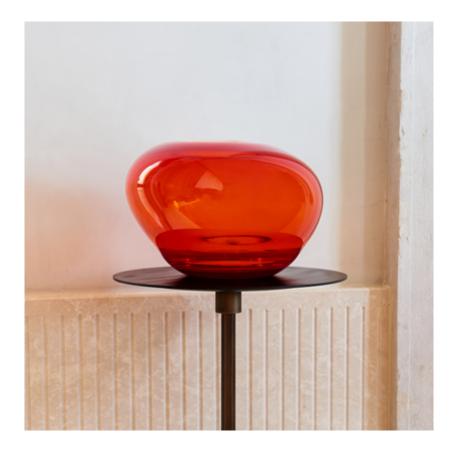

## BIANCOBIANCO

HOME COLLECTION

ORANGE SOUFFLÉ COLLECTION

cod. SC\_ORANGE

Orange is the brightest vase of the collection. With its distinct Imperial Red color – interrupted only by the touch of yellow on top – it catches the eye of every passerby. The shining nuance is the perfect companion for the neat, defined lines that shape the vase. The regular surface that slowly gives in to the concentric yellow circles tells a story about the ancient art of glass blowing, enthralling visitors by playing with the light. Orange's final touch is the signature swirl at its opening, typical of the Soufflé collection. Thanks to his measurements of 15 x 20 x 25 cm, Orange is perfect to take a strong stance in any environment.