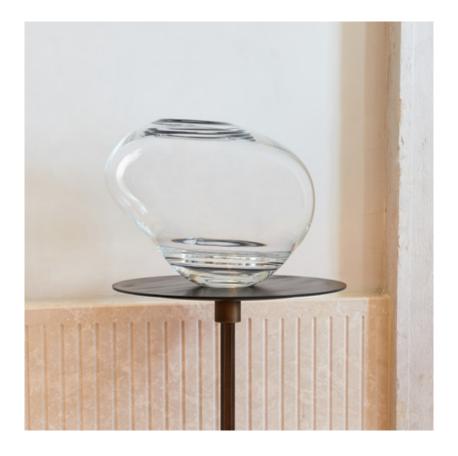

## BIANCOBIANCO

HOME COLLECTION

PEPPER SOUFFLÉ COLLECTION

cod. SC\_PEPPER

The perfection of geometry gives way to a unique shape, blown to capture the light and enthrall the spectator with its reflection. The narrow base supports a wider top that slowly shrinks, with the signature swirl of the Soufflé collection, thus creating a smaller, darker circle. This piece, masterfully executed in threads of fire cane, is the perfect addition to an elegant and tasteful environment. His dimensions of 10 x 25 x 27 cm make it adaptable to numerous surfaces, and its light, neutral color Daffodil Yellow make it fit into any décor.