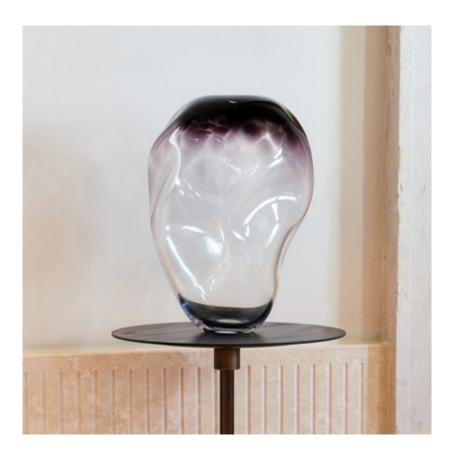

## BIANCOBIANCO

HOME COLLECTION

**PRUNE** SOUFFLÉ COLLECTION

cod. SC\_PRUNE

The perfection of geometry gives way to a unique shape, blown to capture the light and enthrall the spectator with its reflection. The narrow base supports a wider top that slowly shrinks, with the signature swirl of the Soufflé collection, thus creating a smaller, darker circle. This piece, masterfully executed in threads of fire cane, is the perfect addition to an elegant and tasteful environment. His dimensions of 10 x 25 x 27 cm make it adaptable to numerous surfaces, and its light, neutral color Daffodil Yellow make it fit into any décor.

| Dimension | 10 x 35 x 20 cm                          |
|-----------|------------------------------------------|
| Color     | Prune purple                             |
| Technique | Blown Murano glass and incalmo technique |

Limited collection one of one, autographed by the author.

Artisan: Paolo Crepax with Danilo Di Michele