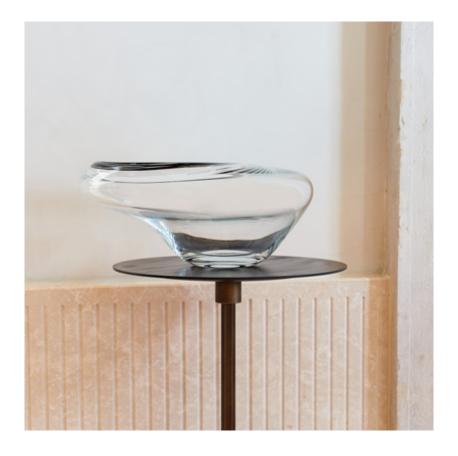

## BIANCOBIANCO

HOME COLLECTION

SUGAR SOUFFLÉ COLLECTION

cod. SC\_SUGAR

The perfection of geometry gives way to a unique shape, blown to capture the light and enthrall the spectator with its reflection. The narrow base supports a wider top that slowly shrinks, with the signature swirl of the Soufflé collection, thus creating a smaller, darker circle. This piece, masterfully executed in threads of fire cane, is the perfect addition to an elegant and tasteful environment. His dimensions of 10 x 25 x 27 cm make it adaptable to numerous surfaces, and its light, neutral color Daffodil Yellow make it fit into any décor.