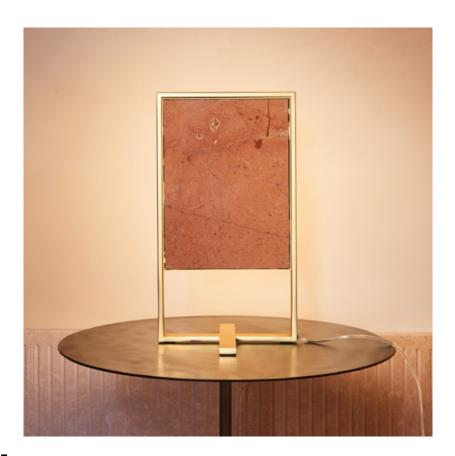

## ACHILLE TABLE LAMP

cod. #TL\_ACHILLE

Achille is a table lamp that rests on a solid base shaped like the typical BiancoBianco cross. It measures 25 x 25 x 45cm, and weighs 6 kg. It has been studied to be capable of adapting to any environment; thanks to the customizable pieces, it is possible to choose the perfect nuance for every context. The structure that holds the lamp, which was made with fine brass, or painted metal finishes, may be combined with natural stone, terrazzo or eco-marble. More specifically, these last materials include a wide range of colors and patterns to choose from.