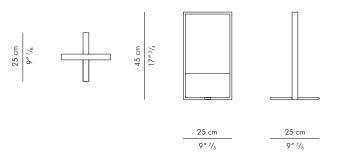

## ACHILLE TABLE LAMP

cod. #TL\_ACHILLE

Achille is a table lamp that rests on a solid base shaped like the typical BiancoBianco cross. It measures 25 x 25 x 45cm, and weighs 6 kg. It has been studied to be capable of adapting to any environment; thanks to the customizable pieces, it is possible to choose the perfect nuance for every context. The structure that holds the lamp, which was made with fine brass, or painted metal finishes, may be combined with natural stone, terrazzo or eco-marble. More specifically, these last materials include a wide range of colors and patterns to choose from.

\*Materail option are customizable upon request.

| Dimension | 25 x 25 x 45 cm        | 9 7/8 x 9 7/8 x 17 3/4 inch                |  |
|-----------|------------------------|--------------------------------------------|--|
| Weight    | 6 kg                   | 13.23 lb                                   |  |
| Structure | Metal Finishes         |                                            |  |
| Stone     | Natural Stone, Quartz, | Natural Stone, Quartz, Terrazzo, Ecomarble |  |