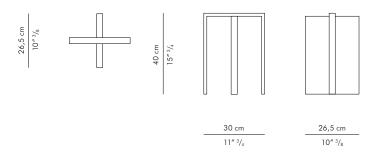

## **ETTORE**

TABLE LAMP

TL\_ETTORE

Ettore is a table lamp that measures  $30 \times 26.5 \times 40$  cm, and weighs 9.6 kg. The rectangular structure, made with the finest brass, or painted metal, is accompanied by a customizable central piece. In fact, the key monolith may be made with natural stone, eco-marble, or terrazzo.

\*Materail option are customizable upon request.

| Dimension | 30 x 26,5 x 40 cm                          | 11 3/4 x 10 3/8 x 15 3/4 inch |
|-----------|--------------------------------------------|-------------------------------|
| Weight    | 9,6 kg                                     | 9,6 kg   21.16 lb             |
| Structure | Metal Finishes                             |                               |
| Stone     | Natural Stone, Quartz, Terrazzo, Ecomarble |                               |