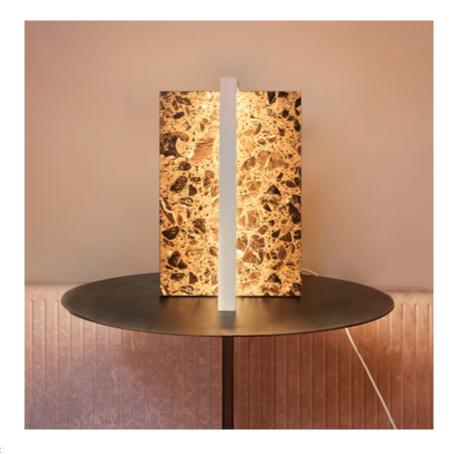

## **ETTORE**

TABLE LAMP

TL\_ETTORE

Ettore is a table lamp that measures  $30 \times 26.5 \times 40$  cm, and weighs 9.6 kg. The rectangular structure, made with the finest brass, or painted metal, is accompanied by a customizable central piece. In fact, the key monolith may be made with natural stone, eco-marble, or terrazzo.

\*Materail option are customizable upon request.

| Dimension | 30 x 26,5 x 40 cm                          | 11 3/4 x 10 3/8 x 15 3/4 inch |
|-----------|--------------------------------------------|-------------------------------|
| Weight    | 9,6 kg                                     | 9,6 kg   21.16 lb             |
| Structure | Metal Finishes                             |                               |
| Stone     | Natural Stone, Quartz, Terrazzo, Ecomarble |                               |