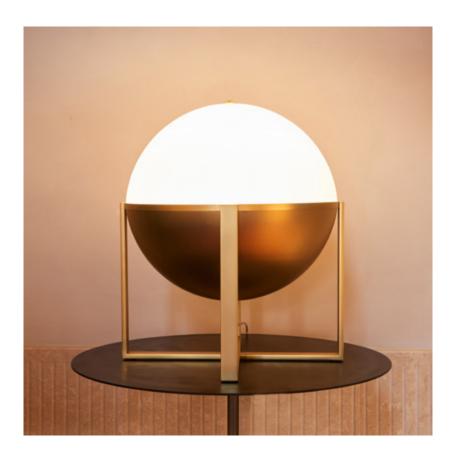

## OMERO TABLE LAMP

TL\_OMERO

Omero is an important table lamp, a strong statement that also works when used as a floor lamp. Its solid structure in refined painted metal may be paired with various combinations of glass, or metal, and that is the reason why it is able to stand out even when it is turned off. Omero, which measures 40 x 50 cm, may be further customized and made available in various metal finish options.