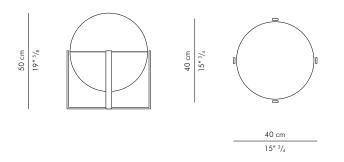

## OMERO TABLE LAMP

TL\_OMERO

Omero is an important table lamp, a strong statement that also works when used as a floor lamp. Its solid structure in refined painted metal may be paired with various combinations of glass, or metal, and that is the reason why it is able to stand out even when it is turned off. Omero, which measures 40 x 50 cm, may be further customized and made available in various metal finish options.

\*Materail option are customizable upon request.

| Dimension | Ø 40 x 50 cm                       | Ø 15 3/4 x 19 5/8 inch |
|-----------|------------------------------------|------------------------|
|           | Marble 51 kg                       | Marble 112.43 lb       |
| Weight    | Metal 13 kg                        | Metal 28.66 lb         |
|           | Glass 10 kg                        | Glass 22.04 lb         |
| Structure | Metal Finishes                     |                        |
| Stone     | Natural Stone, Terrazzo, Ecomarble |                        |